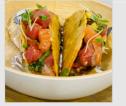

#### SMALL DISHES & POKE BOWLS

SUSHI TACOS\_Salmon Truffle (3pc): Truffle:TUNA TARTAR: Tuna with avocado, SALMON TARTAR: Salmon with salmon, avocado, sushi rice, gyoza wrap, scallions Scallions, sesame seed and kimchee vinegar avocado, Scallions, sesame seed and kimchee and ají amarillo aioli. **\$14 🔅** vinegar sauce. \$17 🌣 sauce. **\$17** 