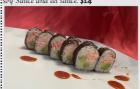

#### SIGNATURE ROLL

ACEVICHADO ROLL: krab, avocado, Shrimp tempura. Topped with white fish and acevichado Topped with touch of chili / mayo and sauce. Served with soy sauce. \$21 \*\*

Tunka CRUNCH ROLL: Lightly cucumber, avocado. Topped with spicy tuna, spicy mayo, eel sauce and tempura flakes. Topped with soy sauce, eel sauce and spicy scallions. \$17 \*\* тауо sauce. **\$21** 🌞

SHRIMP TRUFFLE ROLL: Tuna, cream LIMA PUSION ROLL: Shrimp JALEA ROLL: Fried shrimp, fried krab, cheese, avocado and krab. Topped with fried tempura, avocado, cream cheese, krab fried fish, lettuce, avocado topped with shrimp in truffle aioli. Served with soy sauce, eel Topped with baked salmon, eel sauce and tartare sauce and salsa criolla. Served with tempura flakes. Served with soy sauce, eel soy sauce. \$23 4

sauce and spicy mayo sauce. \$21 ^

SAPPORO ROLL: Tuna, salmon, white fish VOLCANO ROLL: krab, avocado SHRIMP TEMPURA ROLL: Shrim avocado, cream cheese and scallions. Served with salmon, tuna and cream cheese. Topped tempura, avocado, scallions and taratare soy sauce. **\$21** \* with dynamite sauce. Served with soy sauce. Served with soy sauce and eel sauce. sauce and eel sauce. \$23 ^ 🌣