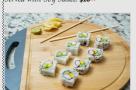

#### SMALL DISHES & POKE BOWLS

SUSHI TACOS\_Salmon Truffle (3pc): Truffle:TUNA TARTAR: Tuna with avocado, SALMON TARTAR: Salmon with salmon, avocado, sushi rice, gyoza wrap, scallions Scallions, sesame seed and kimchee vinegar avocado, Scallions, sesame seed and kimchee and ají amarillo aioli. **\$14 🔅** vinegar sauce. \$17 🌣 sauce. **\$17** 