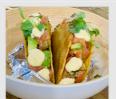

#### SMALL DISHES & POKE BOWLS

SUSHI TACOS\_Salmon Truffle (3pc): Truffle:TUNA TARTAR: Tuna with avocado, SALMON TARTAR: Salmon with salmon, avocado, sushi rice, gyoza wrap, scallions Scallions, sesame seed and kimchee vinegar avocado, Scallions, sesame seed and kimchee and ají amarillo aioli. **\$14 🔅** vinegar sauce. \$17 🌣 sauce. **\$17** 