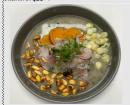

CEVICHE & LECHE DE TIGRE

CEVICHE CLASICO: Sliced white fish, red: EL BARRIO 88: White fish yellow pepper CALLAO: White fish, shrimp, calamari, onion, lime juice, choclo, cancha, sweet potato and leche de tigre and crispy calamari and rocoto leche de tigre, crispy calamari sweet cílantro. **\$18** sweet plantain chips.. \$16 🌣 plantain chips. \$16 🌣