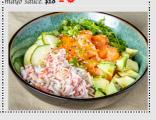

TUNA POKE BOWL: Sushi rice, tuna, SALMON POKE BOWL: Sushi rice, SUSHI TACOS\_3 Fish (3pc): Tuna, salmon, avocado, cucumber, seaweed salad, krab salmon, avocado, cucumber, seaweed salad, white fish, salsa criolla, avocado, sushi rice, gyoza salad. Served with eel sauce and spicy krab salad. Served with eel sauce and spicy тауо sauce. **\$18 🔺** тауо sauce. **\$18** 🔺 🛱