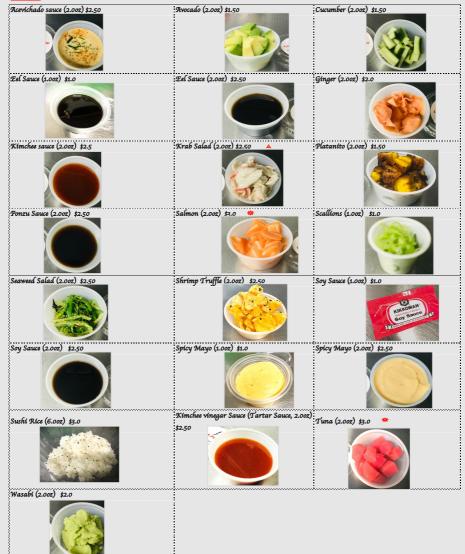

ish VOLCANO ROLL: krab, avocado SHRIMP TEMPURA ROLL: Shrim avocado, cream cheese and scallions. Served with salmon, tuna and cream cheese. Topped tempura, avocado, scallions and taratare soy sauce. **\$21** \* with dynamite sauce. Served with soy sauce. Served with soy sauce and eel sauce. sauce and eel sauce. \$23 ^ 🌣





PLATANITO ROLL: Shrimp tempura, avocado, krab salad, cream cheese. Topped with sweet plantains, the dot of acevichado sauce, tempura flakes, and eel sauce. Served with soy auce, eel sauce and spice mayo sauce. **\$21 ^** 



SUSHI BURRITO: Spicy tuna, krab salad, cream cheese, Shrimp tempura, avocado, lettuce, maduro and deep fried in panko. Served with eel sauce and spicy nayo sauce. **\$22 🔺 🌣** 



Raw food.





IG, -UBER EATS, -DOOI



## MENU



### <u>XTRAS</u>







ORDER ONLINE, -ORDER CATERING, -UBER EATS, -DOORDAS

# CONSUMER ADVISORY

Consuming raw or undercooked meats, poultry, seafood, shellfish, or eggs may increase your risk of foodborne illness, especially if you have certain medical conditions

Business Professional —Section 3-603.11, FDA Food Code

Provided by the Florida Department of
Business and Professional Regulation
Division of Hotels and Restaurants



### PARTY MENU

ORDER 24 HOURS IN ADVANCE!

ORDER 24 HOURS IN ADVANCE!

CONSUMER ADVISORY
Consuming raw or undercooked mest, poultry, safeod, shelfish, or gap may increase your safeod, shelfish or gap may increase your have certain medical conditions. You have certain medical conditions.

Business A. Tools of the Consumer Con

#### Sushi Party Trays A (80pc) \$90 Sushi Party Tray