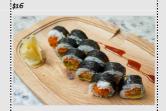

PLATANITO ROLL: Shrimp tempura, avocado, krab salad, cream cheese. Topped with sweet plantains, the dot of acevichado sauce, tempura flakes, and eel sauce. Served with soy auce, eel sauce and spice mayo sauce. **\$21 ^** 