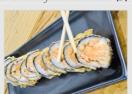

#### SIGNATURE ROLL

ACEVICHADO ROLL: krab, avocado, Shrimp tempura. Topped with white fish and acevichado Topped with touch of chili / mayo and sauce. Served with soy sauce. \$21 \*\*

Tunka CRUNCH ROLL: Lightly cucumber, avocado. Topped with spicy tuna, spicy mayo, eel sauce and tempura flakes. Topped with soy sauce, eel sauce and spicy scallions. \$17 \*\* тауо sauce. **\$21** 🌞

SHRIMP TRUFFLE ROLL: Tuna, cream LIMA PUSION ROLL: Shrimp JALEA ROLL: Fried shrimp, fried krab, cheese, avocado and krab. Topped with fried tempura, avocado, cream cheese, krab fried fish, lettuce, avocado topped with shrimp in truffle aioli. Served with soy sauce, eel Topped with baked salmon, eel sauce and tartare sauce and salsa criolla. Served with tempura flakes. Served with soy sauce, eel soy sauce. \$23 4

sauce and spicy mayo sauce. \$21 ^

SAPPORO ROLL: Tuna, salmon, white fish VOLCANO ROLL: krab, avocado SHRIMP TEMPURA ROLL: Shrim avocado, cream cheese and scallions. Served with salmon, tuna and cream cheese. Topped tempura, avocado, scallions and taratare soy sauce. **\$21** \* with dynamite sauce. Served with soy sauce. Served with soy sauce and eel sauce. sauce and eel sauce. \$23 ^ 🌣