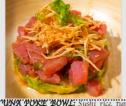

TUNA POKE BOWL: Sushi rice, tuna, SALMON POKE BOWL: Sushi rice, SUSHI TACOS\_3 Fish (3pc): Tuna, salmon, avocado, cucumber, seaweed salad, krab salmon, avocado, cucumber, seaweed salad, white fish, salsa criolla, avocado, sushi rice, gyoza salad. Served with eel sauce and spicy krab salad. Served with eel sauce and spicy тауо sauce. **\$18 🔺** тауо sauce. **\$18** 🔺 🛱